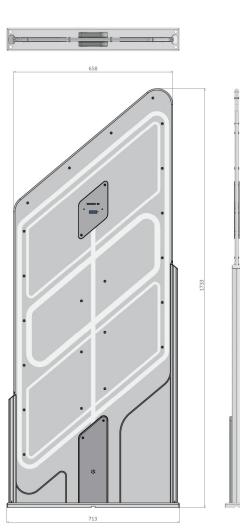

#### Dimensions:

Antenna: . 658 x 18 x 1733 mm (w x d x h) Base: . . . 713 x 96 x 20 mm (w x d x h)

Weight: 28 kg