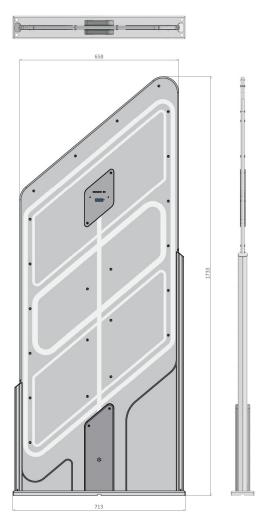

#### **Dimensions:**

Antenna:  $.657,5 \times 18 \times 1731 \text{ mm} \text{ (w x d x h)}$ Base:  $..........709 \times 96 \times 10 \text{ mm} \text{ (w x d x h)}$ 

Weight: 28 kg