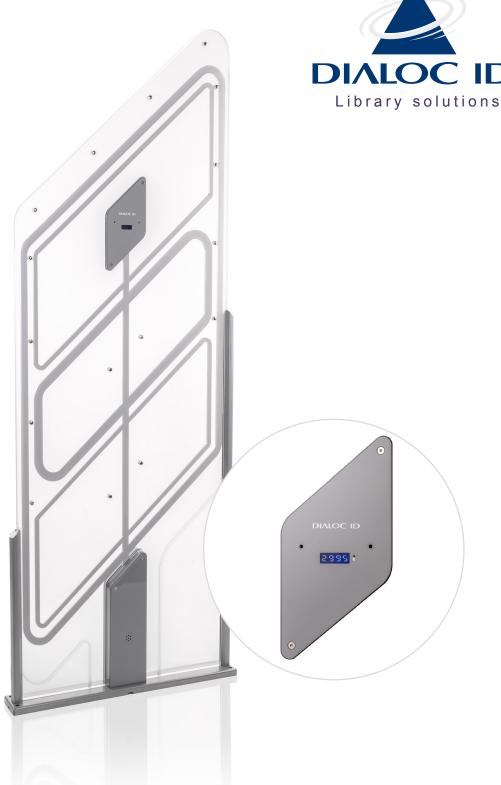

## **Quartz EM**

security detection system

The Quartz EM system reduces unauthorized removal of library items by detecting the EM labels in any orientation.

# security detection system

With its transparent looks - plexiglass in combination with a solid stainless steel powder coated base construction, the Quartz EM system is a great solution for a modern library environment.

The Quartz EM system reduces unauthorized removal of library items by detecting the EM labels in any orientation.